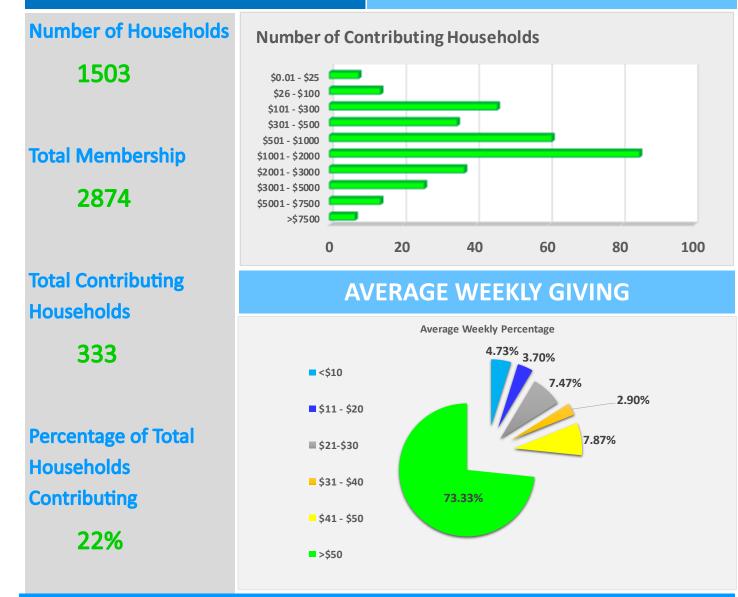

## **GIVING ANALYSIS IMMACULATE CONCEPTION**

Fiscal Year June 30, 2020—July 1, 2021 Represents all giving

**ANNUAL GIVING** 