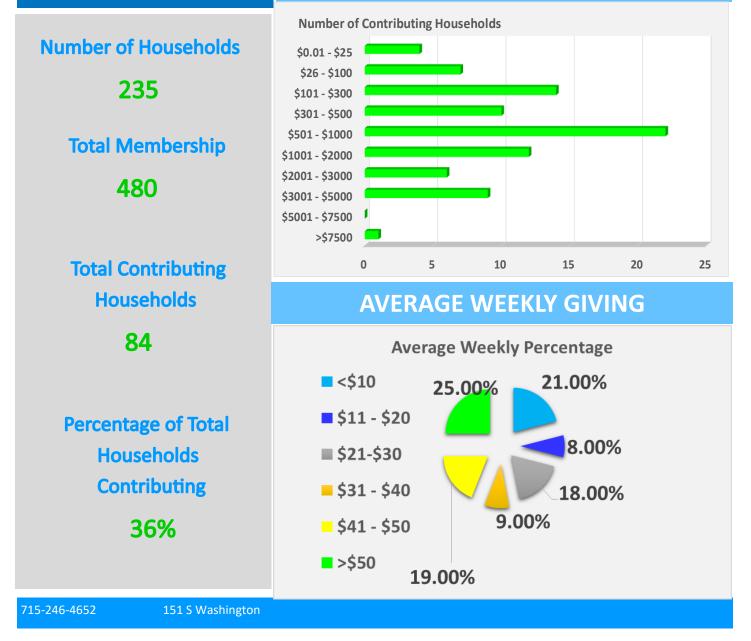

# **GIVING ANALYSIS ST. PATRICK**

Fiscal Year June 30, 2020—July 1, 2021 Represents all giving

#### **ANNUAL GIVING**