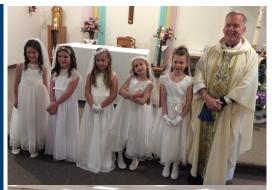

# The Numbers

| Im  | maculate Conception   | St. Patrick      |
|-----|-----------------------|------------------|
| Num | ber of Families In Ca | tholic Formation |
|     | 130                   | 16               |
|     | First Recon           | ciliation        |
|     | 21                    | 5                |
|     | First Com             | nunion           |
|     | 21                    | 5                |
|     | Confirm               | ation            |
|     | 27                    | 3                |

- L. First Communion
- 2. First Reconciliation Retreat
- 3. Enjoying Ice cream
- 4. Cross Catholic Box of Joy

Inform with Faith \*\*\*\*\* Form with Hope\*\*\*\*Transform with Love